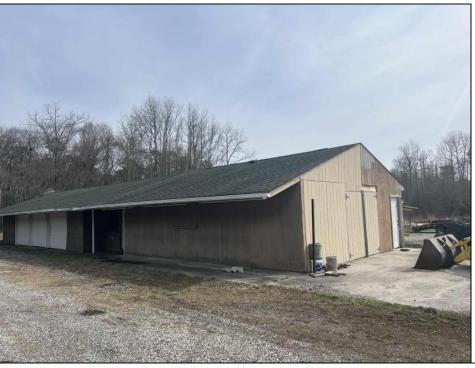

## COMMENTS

Don\'t Miss Your Opportunity To Own Almost 7 Acres Of Land With Attached Commercial Building. Once Used As A Garden Center And Landscaping Company. The Building Is Currently Used For Storage. The Property Is Being Sold \"As Is Where Is\" And Any, And All, Inspections Will Be The Responsibility Of The Buyer And For Informational Purposes Only. Land, Wells, And Buildings Are As Is Where Is. Pergola Behind The Building Is Included In The Sale, And Is \"As Is Where Is\".