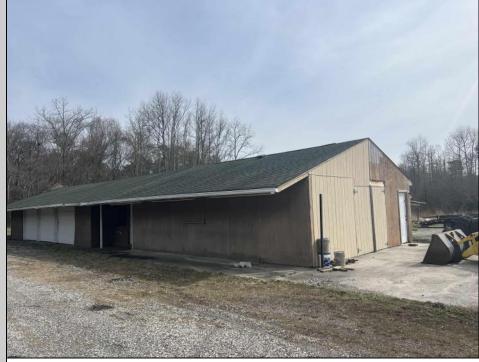

## COMMENTS

Don\'t Miss Your Opportunity To Own Almost 7 Acres Of Land With Attached Commercial Building. Once Used As A Garden Center And Landscaping Company. The Building Is Currently Used For Storage. The Property Is Being Sold \"As Is Where Is\" And Any, And All, Inspections Will Be The Responsibility Of The Buyer And For Informational Purposes Only. Land, Wells, And Buildings Are As Is Where Is. Pergola Behind The Building Is Included In The Sale, And Is \"As Is Where Is\".