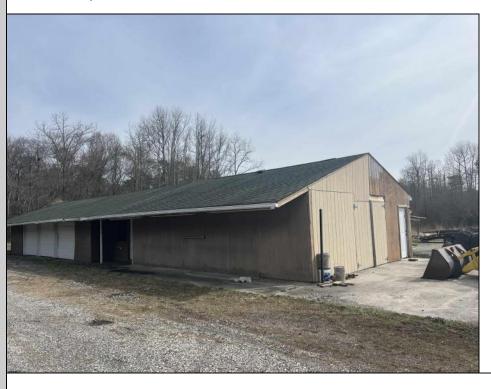

## COMMENTS

Don\'t Miss Your Opportunity To Own Almost 7 Acres Of Land With Attached Commercial Building. Once Used As A Garden Center And Landscaping Company. The Building Is Currently Used For Storage. The Property Is Being Sold \"As Is Where Is\" And Any, And All, Inspections Will Be The Responsibility Of The Buyer And For Informational Purposes Only. Land, Wells, And Buildings Are As Is Where Is. Pergola Behind The Building Is Included In The Sale, And Is \"As Is Where Is\".

## **PROPERTY DETAILS**

Ask for Ken Sedberry Berger Realty Inc 3160 Asbury Avenue, Ocean City Call: 609-399-0076

Email to: kas@bergerrealty.com http://www.buytheshore.com