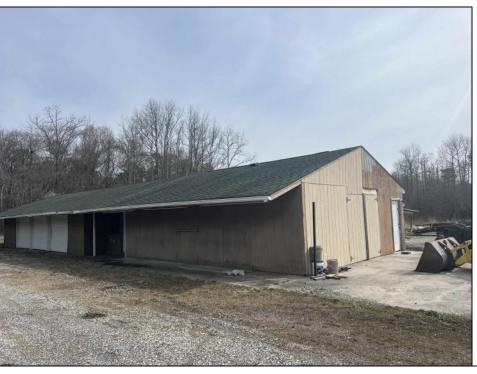

## COMMENTS

Don\'t Miss Your Opportunity To Own Almost 7 Acres Of Land With Attached Commercial Building. Once Used As A Garden Center And Landscaping Company. The Building Is Currently Used For Storage. The Property Is Being Sold \"As Is Where Is\" And Any, And All, Inspections Will Be The Responsibility Of The Buyer And For Informational Purposes Only. Land, Wells, And Buildings Are As Is Where Is. Pergola Behind The Building Is Included In The Sale, And Is \"As Is Where Is\".