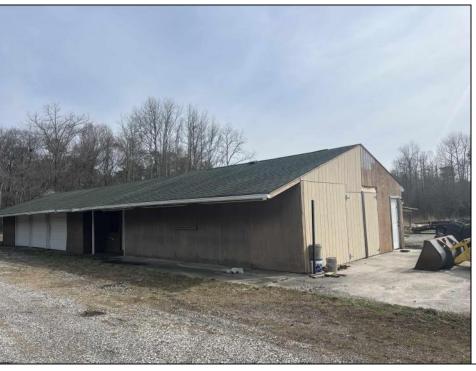

## COMMENTS

Don\'t Miss Your Opportunity To Own Almost 7 Acres Of Land With Attached Commercial Building. Once Used As A Garden Center And Landscaping Company. The Building Is Currently Used For Storage. The Property Is Being Sold \"As Is Where Is\" And Any, And All, Inspections Will Be The Responsibility Of The Buyer And For Informational Purposes Only. Land, Wells, And Buildings Are As Is Where Is. Pergola Behind The Building Is Included In The Sale, And Is \"As Is Where Is\".