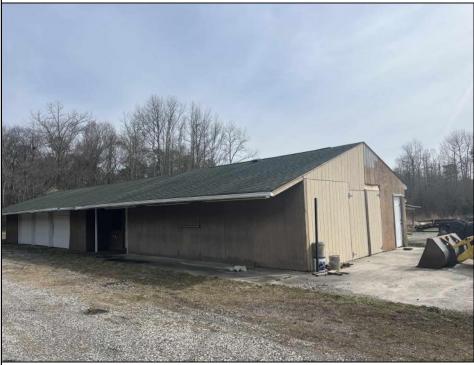

## COMMENTS

Don\'t Miss Your Opportunity To Own Almost 7 Acres Of Land With Attached Commercial Building. Once Used As A Garden Center And Landscaping Company. The Building Is Currently Used For Storage. The Property Is Being Sold \"As Is Where Is\" And Any, And All, Inspections Will Be The Responsibility Of The Buyer And For Informational Purposes Only. Land, Wells, And Buildings Are As Is Where Is. Pergola Behind The Building Is Included In The Sale, And Is \"As Is Where Is\".