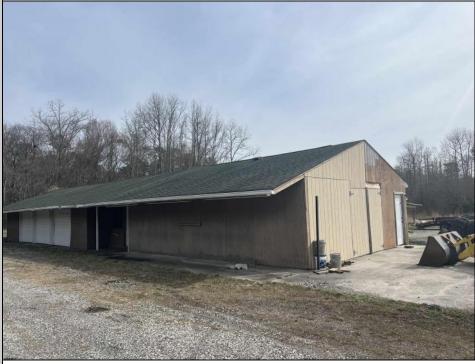

## COMMENTS

Don\'t Miss Your Opportunity To Own Almost 7 Acres Of Land With Attached Commercial Building. Once Used As A Garden Center And Landscaping Company. The Building Is Currently Used For Storage. The Property Is Being Sold \"As Is Where Is\" And Any, And All, Inspections Will Be The Responsibility Of The Buyer And For Informational Purposes Only. Land, Wells, And Buildings Are As Is Where Is. Pergola Behind The Building Is Included In The Sale, And Is \"As Is Where Is\".