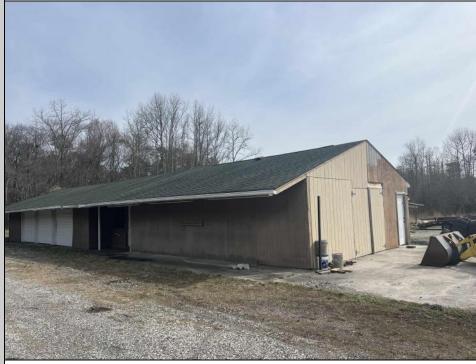

## COMMENTS

Don\'t Miss Your Opportunity To Own Almost 7 Acres Of Land With Attached Commercial Building. Once Used As A Garden Center And Landscaping Company. The Building Is Currently Used For Storage. The Property Is Being Sold \"As Is Where Is\" And Any, And All, Inspections Will Be The Responsibility Of The Buyer And For Informational Purposes Only. Land, Wells, And Buildings Are As Is Where Is. Pergola Behind The Building Is Included In The Sale, And Is \"As Is Where Is\".