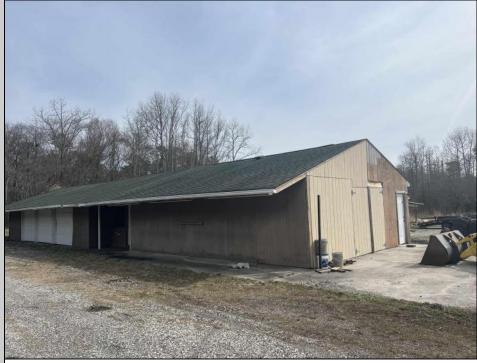

## COMMENTS

Don\'t Miss Your Opportunity To Own Almost 7 Acres Of Land With Attached Commercial Building. Once Used As A Garden Center And Landscaping Company. The Building Is Currently Used For Storage. The Property Is Being Sold \"As Is Where Is\" And Any, And All, Inspections Will Be The Responsibility Of The Buyer And For Informational Purposes Only. Land, Wells, And Buildings Are As Is Where Is. Pergola Behind The Building Is Included In The Sale, And Is \"As Is Where Is\".