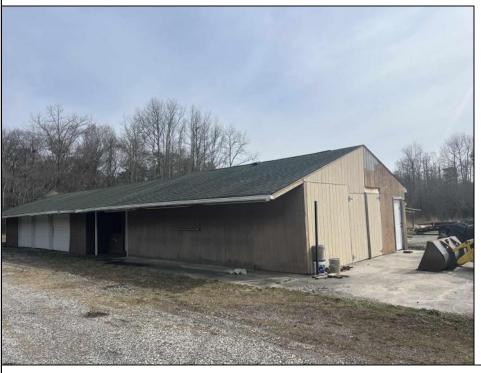

## COMMENTS

Don\'t Miss Your Opportunity To Own Almost 7 Acres Of Land With Attached Commercial Building. Once Used As A Garden Center And Landscaping Company. The Building Is Currently Used For Storage. The Property Is Being Sold \"As Is Where Is\" And Any, And All, Inspections Will Be The Responsibility Of The Buyer And For Informational Purposes Only. Land, Wells, And Buildings Are As Is Where Is. Pergola Behind The Building Is Included In The Sale, And Is \"As Is Where Is\".