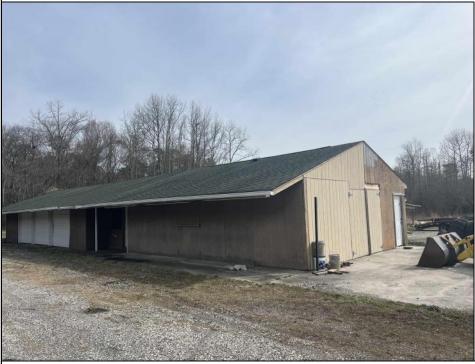

## COMMENTS

Don\'t Miss Your Opportunity To Own Almost 7 Acres Of Land With Attached Commercial Building. Once Used As A Garden Center And Landscaping Company. The Building Is Currently Used For Storage. The Property Is Being Sold \"As Is Where Is\" And Any, And All, Inspections Will Be The Responsibility Of The Buyer And For Informational Purposes Only. Land, Wells, And Buildings Are As Is Where Is. Pergola Behind The Building Is Included In The Sale, And Is \"As Is Where Is\".