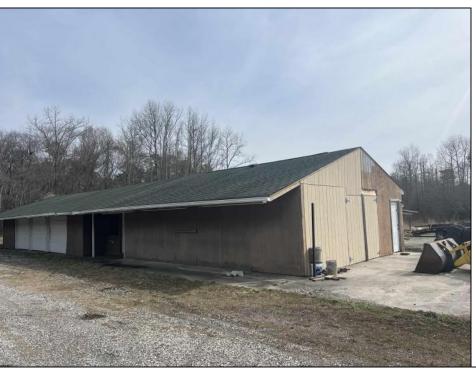

## COMMENTS

Don't Miss Your Opportunity To Own Almost 7 Acres Of Land With Attached Commercial Building. Once Used As A Garden Center And Landscaping Company. The Building Is Currently Used For Storage. The Property Is Being Sold \"As Is Where Is\" And Any, And All, Inspections Will Be The Responsibility Of The Buyer And For Informational Purposes Only. Land, Wells, And Buildings Are As Is Where Is. Pergola Behind The Building Is Included In The Sale, And Is \"As Is Where Is\".