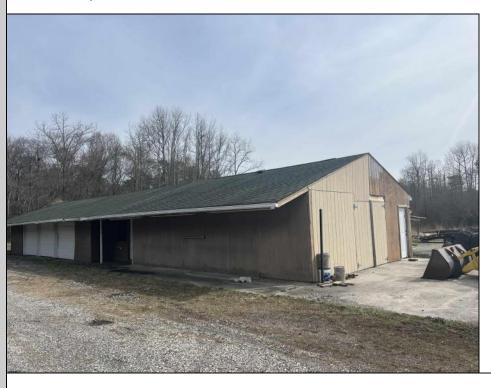

## COMMENTS

Don\'t Miss Your Opportunity To Own Almost 7 Acres Of Land With Attached Commercial Building. Once Used As A Garden Center And Landscaping Company. The Building Is Currently Used For Storage. The Property Is Being Sold \"As Is Where Is\" And Any, And All, Inspections Will Be The Responsibility Of The Buyer And For Informational Purposes Only. Land, Wells, And Buildings Are As Is Where Is. Pergola Behind The Building Is Included In The Sale, And Is \"As Is Where Is\".