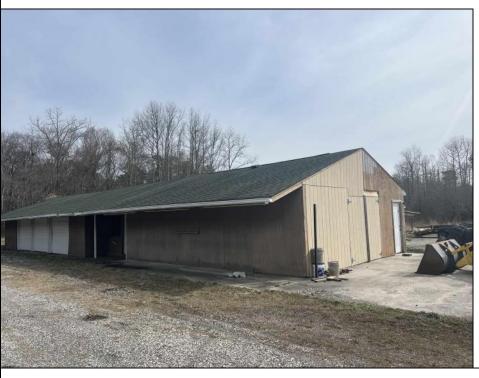

## COMMENTS

Don\'t Miss Your Opportunity To Own Almost 7 Acres Of Land With Attached Commercial Building. Once Used As A Garden Center And Landscaping Company. The Building Is Currently Used For Storage. The Property Is Being Sold \"As Is Where Is\" And Any, And All, Inspections Will Be The Responsibility Of The Buyer And For Informational Purposes Only. Land, Wells, And Buildings Are As Is Where Is. Pergola Behind The Building Is Included In The Sale, And Is \"As Is Where Is\".