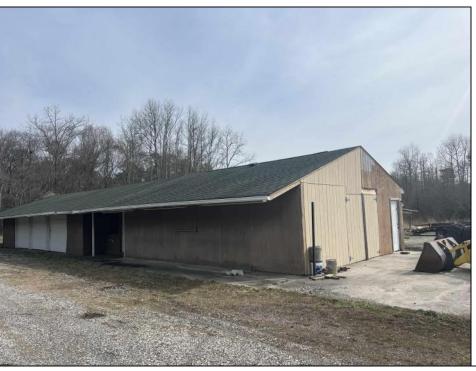

## COMMENTS

Don\'t Miss Your Opportunity To Own Almost 7 Acres Of Land With Attached Commercial Building. Once Used As A Garden Center And Landscaping Company. The Building Is Currently Used For Storage. The Property Is Being Sold \"As Is Where Is\" And Any, And All, Inspections Will Be The Responsibility Of The Buyer And For Informational Purposes Only. Land, Wells, And Buildings Are As Is Where Is. Pergola Behind The Building Is Included In The Sale, And Is \"As Is Where Is\".