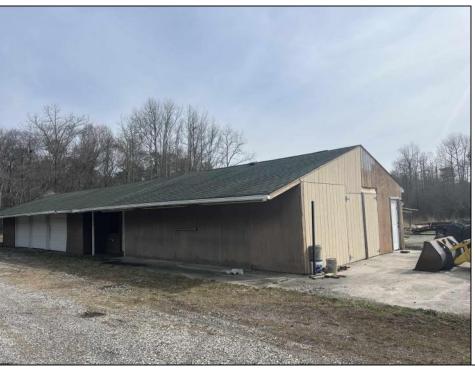

## COMMENTS

Don\'t Miss Your Opportunity To Own Almost 7 Acres Of Land With Attached Commercial Building. Once Used As A Garden Center And Landscaping Company. The Building Is Currently Used For Storage. The Property Is Being Sold \"As Is Where Is\" And Any, And All, Inspections Will Be The Responsibility Of The Buyer And For Informational Purposes Only. Land, Wells, And Buildings Are As Is Where Is. Pergola Behind The Building Is Included In The Sale, And Is \"As Is Where Is\".