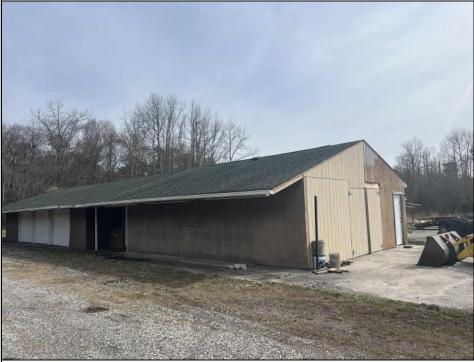

## COMMENTS

Don\'t Miss Your Opportunity To Own Almost 7 Acres Of Land With Attached Commercial Building. Once Used As A Garden Center And Landscaping Company. The Building Is Currently Used For Storage. The Property Is Being Sold \"As Is Where Is\" And Any, And All, Inspections Will Be The Responsibility Of The Buyer And For Informational Purposes Only. Land, Wells, And Buildings Are As Is Where Is. Pergola Behind The Building Is Included In The Sale, And Is \"As Is Where Is\".