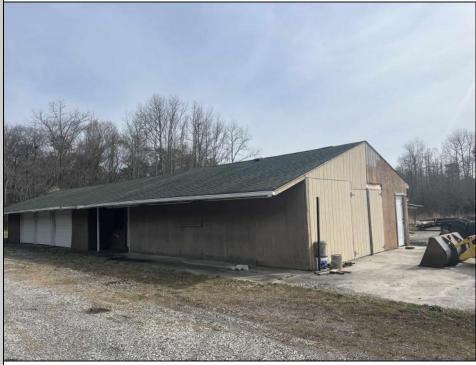

## COMMENTS

Don\'t Miss Your Opportunity To Own Almost 7 Acres Of Land With Attached Commercial Building. Once Used As A Garden Center And Landscaping Company. The Building Is Currently Used For Storage. The Property Is Being Sold \"As Is Where Is\" And Any, And All, Inspections Will Be The Responsibility Of The Buyer And For Informational Purposes Only. Land, Wells, And Buildings Are As Is Where Is. Pergola Behind The Building Is Included In The Sale, And Is \"As Is Where Is\".