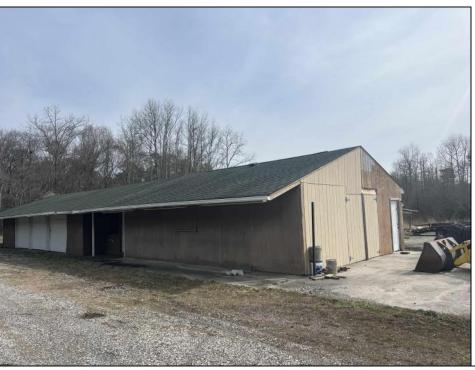

## COMMENTS

Don't Miss Your Opportunity To Own Almost 7 Acres Of Land With Attached Commercial Building. Once Used As A Garden Center And Landscaping Company. The Building Is Currently Used For Storage. The Property Is Being Sold \"As Is Where Is\" And Any, And All, Inspections Will Be The Responsibility Of The Buyer And For Informational Purposes Only. Land, Wells, And Buildings Are As Is Where Is. Pergola Behind The Building Is Included In The Sale, And Is \"As Is Where Is\".