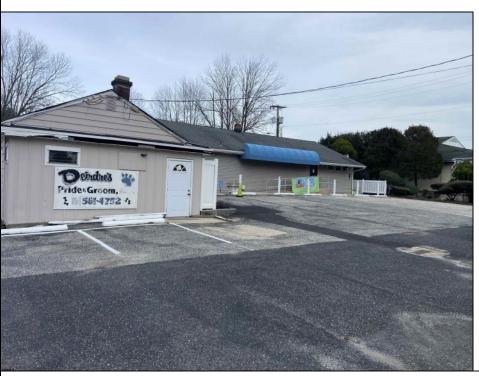

## COMMENTS

Prime commercial Property For Sale. Primary building is 2,050 +/- square feet. Currently fit out for an animal clinic. Secondary building is about 600 +/- sf grooming center. 237 feet of frontage. Zoned Highway Business. Located beside Gino Pinto Plaza (tenants include Orozco Orthopedics, Corda Pain Management, Dr. Falcone, T.E.A.M. Physical Therapy), Stone Vision Marble and Granite