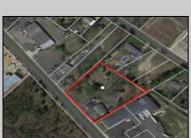

## COMMENTS

Prime commercial Property For Sale. Primary building is 2,050 +/- square feet. Currently fit out for an animal clinic. Secondary building is about 600 +/- sf grooming center. 237 feet of frontage. Zoned Highway Business. Located beside Gino Pinto Plaza (tenants include Orozco Orthopedics, Corda Pain Management, Dr. Falcone, T.E.A.M. Physical Therapy), Stone Vision Marble and Granite