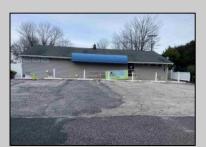

## COMMENTS

Prime commercial Property For Sale. Primary building is 2,050 +/- square feet. Currently fit out for an animal clinic. Secondary building is about 600 +/- sf grooming center. 237 feet of frontage. Zoned Highway Business. Located beside Gino Pinto Plaza (tenants include Orozco Orthopedics, Corda Pain Management, Dr. Falcone, T.E.A.M. Physical Therapy), Stone Vision Marble and Granite