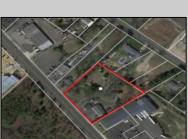

## COMMENTS

Prime commercial Property For Sale. Primary building is 2,050 +/- square feet. Currently fit out for an animal clinic. Secondary building is about 600 +/- sf grooming center. 237 feet of frontage. Zoned Highway Business. Located beside Gino Pinto Plaza (tenants include Orozco Orthopedics, Corda Pain Management, Dr. Falcone, T.E.A.M. Physical Therapy), Stone Vision Marble and Granite