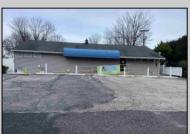

## COMMENTS

Prime commercial Property For Sale. Primary building is 2,050 +/- square feet. Currently fit out for an animal clinic. Secondary building is about 600 +/- sf grooming center. 237 feet of frontage. Zoned Highway Business. Located beside Gino Pinto Plaza (tenants include Orozco Orthopedics, Corda Pain Management, Dr. Falcone, T.E.A.M. Physical Therapy), Stone Vision Marble and Granite