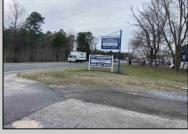

## COMMENTS

Prime commercial Property For Sale. Primary building is 2,050 +/- square feet. Currently fit out for an animal clinic. Secondary building is about 600 +/- sf grooming center. 237 feet of frontage. Zoned Highway Business. Located beside Gino Pinto Plaza (tenants include Orozco Orthopedics, Corda Pain Management, Dr. Falcone, T.E.A.M. Physical Therapy), Stone Vision Marble and Granite