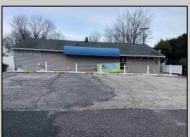

## COMMENTS

Prime commercial Property For Sale. Primary building is 2,050 +/- square feet. Currently fit out for an animal clinic. Secondary building is about 600 +/- sf grooming center. 237 feet of frontage. Zoned Highway Business. Located beside Gino Pinto Plaza (tenants include Orozco Orthopedics, Corda Pain Management, Dr. Falcone, T.E.A.M. Physical Therapy), Stone Vision Marble and Granite