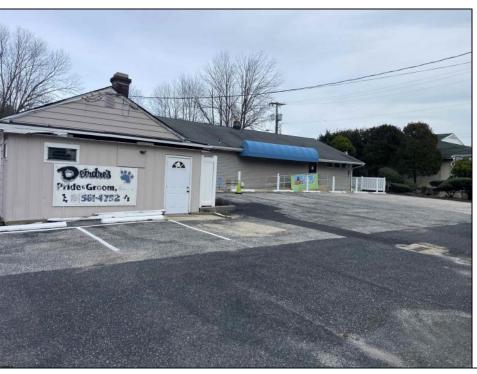

## COMMENTS

Prime commercial Property For Sale. Primary building is 2,050 +/- square feet. Currently fit out for an animal clinic. Secondary building is about 600 +/- sf grooming center. 237 feet of frontage. Zoned Highway Business. Located beside Gino Pinto Plaza (tenants include Orozco Orthopedics, Corda Pain Management, Dr. Falcone, T.E.A.M. Physical Therapy), Stone Vision Marble and Granite