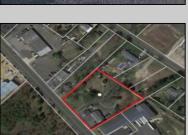

## COMMENTS

Prime commercial Property For Sale. Primary building is 2,050 +/- square feet. Currently fit out for an animal clinic. Secondary building is about 600 +/- sf grooming center. 237 feet of frontage. Zoned Highway Business. Located beside Gino Pinto Plaza (tenants include Orozco Orthopedics, Corda Pain Management, Dr. Falcone, T.E.A.M. Physical Therapy), Stone Vision Marble and Granite