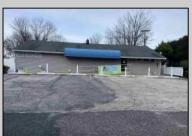

## COMMENTS

Prime commercial Property For Sale. Primary building is 2,050 +/- square feet. Currently fit out for an animal clinic. Secondary building is about 600 +/- sf grooming center. 237 feet of frontage. Zoned Highway Business. Located beside Gino Pinto Plaza (tenants include Orozco Orthopedics, Corda Pain Management, Dr. Falcone, T.E.A.M. Physical Therapy), Stone Vision Marble and Granite