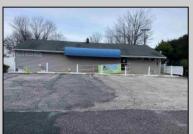

## COMMENTS

Prime commercial Property For Sale. Primary building is 2,050 +/- square feet. Currently fit out for an animal clinic. Secondary building is about 600 +/- sf grooming center. 237 feet of frontage. Zoned Highway Business. Located beside Gino Pinto Plaza (tenants include Orozco Orthopedics, Corda Pain Management, Dr. Falcone, T.E.A.M. Physical Therapy), Stone Vision Marble and Granite