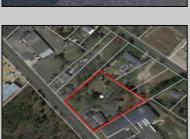

## COMMENTS

Prime commercial Property For Sale. Primary building is 2,050 +/- square feet. Currently fit out for an animal clinic. Secondary building is about 600 +/- sf grooming center. 237 feet of frontage. Zoned Highway Business. Located beside Gino Pinto Plaza (tenants include Orozco Orthopedics, Corda Pain Management, Dr. Falcone, T.E.A.M. Physical Therapy), Stone Vision Marble and Granite