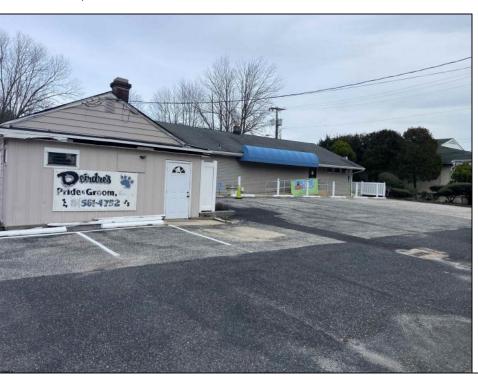

## COMMENTS

Prime commercial Property For Sale. Primary building is 2,050 +/- square feet. Currently fit out for an animal clinic. Secondary building is about 600 +/- sf grooming center. 237 feet of frontage. Zoned Highway Business. Located beside Gino Pinto Plaza (tenants include Orozco Orthopedics, Corda Pain Management, Dr. Falcone, T.E.A.M. Physical Therapy), Stone Vision Marble and Granite