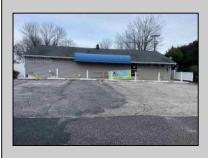

## COMMENTS

Prime commercial Property For Sale. Primary building is 2,050 +/- square feet. Currently fit out for an animal clinic. Secondary building is about 600 +/- sf grooming center. 237 feet of frontage. Zoned Highway Business. Located beside Gino Pinto Plaza (tenants include Orozco Orthopedics, Corda Pain Management, Dr. Falcone, T.E.A.M. Physical Therapy), Stone Vision Marble and Granite