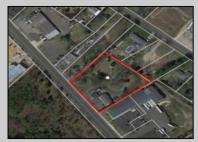

## COMMENTS

Prime commercial Property For Sale. Primary building is 2,050 +/- square feet. Currently fit out for an animal clinic. Secondary building is about 600 +/- sf grooming center. 237 feet of frontage. Zoned Highway Business. Located beside Gino Pinto Plaza (tenants include Orozco Orthopedics, Corda Pain Management, Dr. Falcone, T.E.A.M. Physical Therapy), Stone Vision Marble and Granite