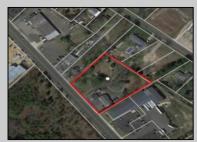

## COMMENTS

Prime commercial Property For Sale. Primary building is 2,050 +/- square feet. Currently fit out for an animal clinic. Secondary building is about 600 +/- sf grooming center. 237 feet of frontage. Zoned Highway Business. Located beside Gino Pinto Plaza (tenants include Orozco Orthopedics, Corda Pain Management, Dr. Falcone, T.E.A.M. Physical Therapy), Stone Vision Marble and Granite