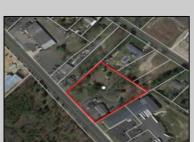

## COMMENTS

Prime commercial Property For Sale. Primary building is 2,050 +/- square feet. Currently fit out for an animal clinic. Secondary building is about 600 +/- sf grooming center. 237 feet of frontage. Zoned Highway Business. Located beside Gino Pinto Plaza (tenants include Orozco Orthopedics, Corda Pain Management, Dr. Falcone, T.E.A.M. Physical Therapy), Stone Vision Marble and Granite