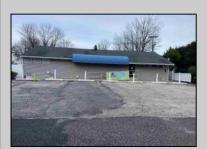

## COMMENTS

Prime commercial Property For Sale. Primary building is 2,050 +/- square feet. Currently fit out for an animal clinic. Secondary building is about 600 +/- sf grooming center. 237 feet of frontage. Zoned Highway Business. Located beside Gino Pinto Plaza (tenants include Orozco Orthopedics, Corda Pain Management, Dr. Falcone, T.E.A.M. Physical Therapy), Stone Vision Marble and Granite