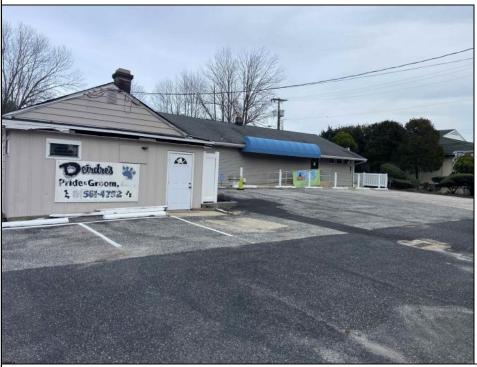

## COMMENTS

Prime commercial Property For Sale. Primary building is 2,050 +/- square feet. Currently fit out for an animal clinic. Secondary building is about 600 +/- sf grooming center. 237 feet of frontage. Zoned Highway Business. Located beside Gino Pinto Plaza (tenants include Orozco Orthopedics, Corda Pain Management, Dr. Falcone, T.E.A.M. Physical Therapy), Stone Vision Marble and Granite