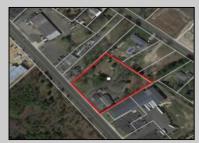

## COMMENTS

Prime commercial Property For Sale. Primary building is 2,050 +/- square feet. Currently fit out for an animal clinic. Secondary building is about 600 +/- sf grooming center. 237 feet of frontage. Zoned Highway Business. Located beside Gino Pinto Plaza (tenants include Orozco Orthopedics, Corda Pain Management, Dr. Falcone, T.E.A.M. Physical Therapy), Stone Vision Marble and Granite