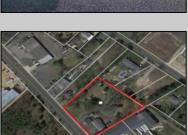

## COMMENTS

Prime commercial Property For Sale. Primary building is 2,050 +/- square feet. Currently fit out for an animal clinic. Secondary building is about 600 +/- sf grooming center. 237 feet of frontage. Zoned Highway Business. Located beside Gino Pinto Plaza (tenants include Orozco Orthopedics, Corda Pain Management, Dr. Falcone, T.E.A.M. Physical Therapy), Stone Vision Marble and Granite