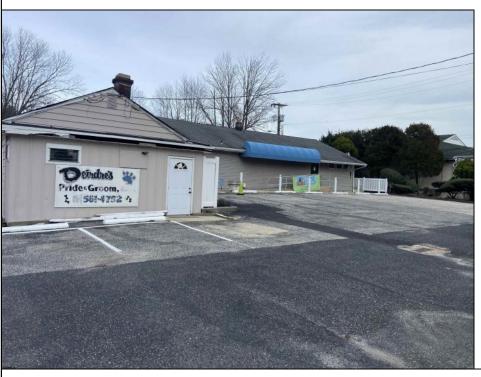

## COMMENTS

Prime commercial Property For Sale. Primary building is 2,050 +/- square feet. Currently fit out for an animal clinic. Secondary building is about 600 +/- sf grooming center. 237 feet of frontage. Zoned Highway Business. Located beside Gino Pinto Plaza (tenants include Orozco Orthopedics, Corda Pain Management, Dr. Falcone, T.E.A.M. Physical Therapy), Stone Vision Marble and Granite