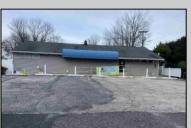

## COMMENTS

Prime commercial Property For Sale. Primary building is 2,050 +/- square feet. Currently fit out for an animal clinic. Secondary building is about 600 +/- sf grooming center. 237 feet of frontage. Zoned Highway Business. Located beside Gino Pinto Plaza (tenants include Orozco Orthopedics, Corda Pain Management, Dr. Falcone, T.E.A.M. Physical Therapy), Stone Vision Marble and Granite