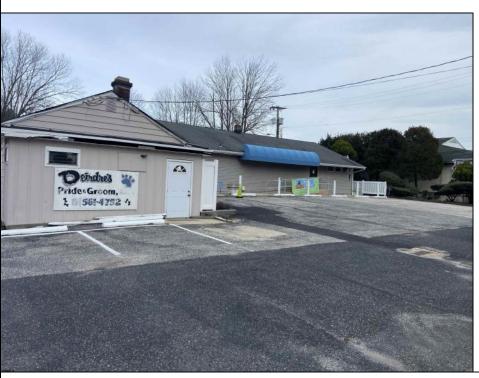

## COMMENTS

Prime commercial Property For Sale. Primary building is 2,050 +/- square feet. Currently fit out for an animal clinic. Secondary building is about 600 +/- sf grooming center. 237 feet of frontage. Zoned Highway Business. Located beside Gino Pinto Plaza (tenants include Orozco Orthopedics, Corda Pain Management, Dr. Falcone, T.E.A.M. Physical Therapy), Stone Vision Marble and Granite