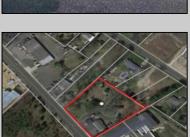

## COMMENTS

Prime commercial Property For Sale. Primary building is 2,050 +/- square feet. Currently fit out for an animal clinic. Secondary building is about 600 +/- sf grooming center. 237 feet of frontage. Zoned Highway Business. Located beside Gino Pinto Plaza (tenants include Orozco Orthopedics, Corda Pain Management, Dr. Falcone, T.E.A.M. Physical Therapy), Stone Vision Marble and Granite