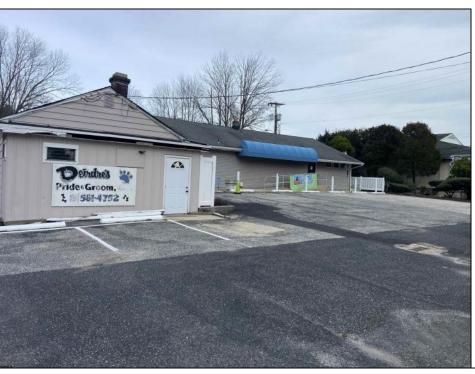

## COMMENTS

Prime commercial Property For Sale. Primary building is 2,050 +/- square feet. Currently fit out for an animal clinic. Secondary building is about 600 +/- sf grooming center. 237 feet of frontage. Zoned Highway Business. Located beside Gino Pinto Plaza (tenants include Orozco Orthopedics, Corda Pain Management, Dr. Falcone, T.E.A.M. Physical Therapy), Stone Vision Marble and Granite