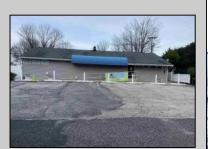

## COMMENTS

Prime commercial Property For Sale. Primary building is 2,050 +/- square feet. Currently fit out for an animal clinic. Secondary building is about 600 +/- sf grooming center. 237 feet of frontage. Zoned Highway Business. Located beside Gino Pinto Plaza (tenants include Orozco Orthopedics, Corda Pain Management, Dr. Falcone, T.E.A.M. Physical Therapy), Stone Vision Marble and Granite