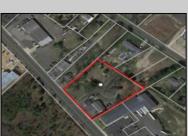

## COMMENTS

Prime commercial Property For Sale. Primary building is 2,050 +/- square feet. Currently fit out for an animal clinic. Secondary building is about 600 +/- sf grooming center. 237 feet of frontage. Zoned Highway Business. Located beside Gino Pinto Plaza (tenants include Orozco Orthopedics, Corda Pain Management, Dr. Falcone, T.E.A.M. Physical Therapy), Stone Vision Marble and Granite