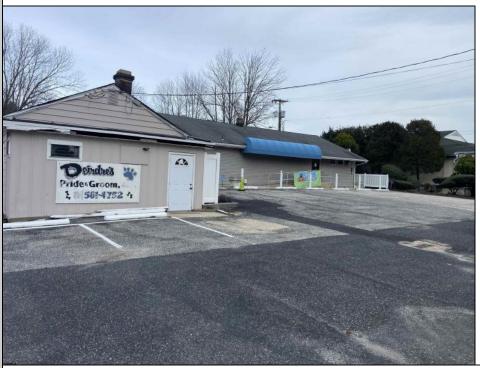

## COMMENTS

Prime commercial Property For Sale. Primary building is 2,050 +/- square feet. Currently fit out for an animal clinic. Secondary building is about 600 +/- sf grooming center. 237 feet of frontage. Zoned Highway Business. Located beside Gino Pinto Plaza (tenants include Orozco Orthopedics, Corda Pain Management, Dr. Falcone, T.E.A.M. Physical Therapy), Stone Vision Marble and Granite