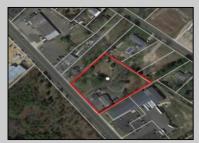

## COMMENTS

Prime commercial Property For Sale. Primary building is 2,050 +/- square feet. Currently fit out for an animal clinic. Secondary building is about 600 +/- sf grooming center. 237 feet of frontage. Zoned Highway Business. Located beside Gino Pinto Plaza (tenants include Orozco Orthopedics, Corda Pain Management, Dr. Falcone, T.E.A.M. Physical Therapy), Stone Vision Marble and Granite