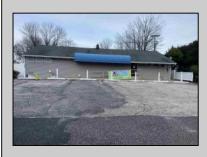

## COMMENTS

Prime commercial Property For Sale. Primary building is 2,050 +/- square feet. Currently fit out for an animal clinic. Secondary building is about 600 +/- sf grooming center. 237 feet of frontage. Zoned Highway Business. Located beside Gino Pinto Plaza (tenants include Orozco Orthopedics, Corda Pain Management, Dr. Falcone, T.E.A.M. Physical Therapy), Stone Vision Marble and Granite