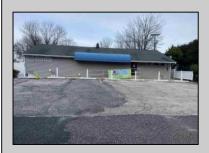

## COMMENTS

Prime commercial Property For Sale. Primary building is 2,050 +/- square feet. Currently fit out for an animal clinic. Secondary building is about 600 +/- sf grooming center. 237 feet of frontage. Zoned Highway Business. Located beside Gino Pinto Plaza (tenants include Orozco Orthopedics, Corda Pain Management, Dr. Falcone, T.E.A.M. Physical Therapy), Stone Vision Marble and Granite