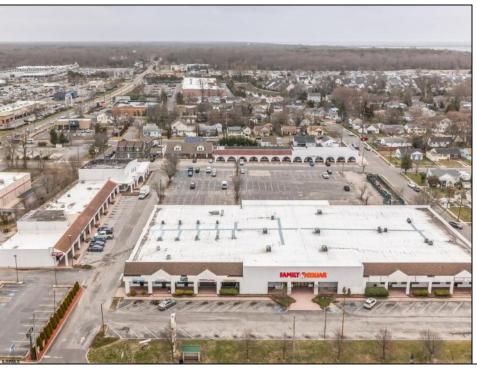

## **COMMENTS**

Welcome to "The Village Shoppes!" a rare opportunity to own a prime piece of commercial real estate in the up and coming area of Rio Grande. This expansive property spans 5 acres and features a total lot size of 18,526 square feet, offering a wide variety of commercial units spread throughout 3 buildings. With over 30+ commercial units this property presents a multitude of possibilities for the savvy investor. The property offers a diverse array of commercial unit sizes, all occupied by great, long-term tenants. Additionally, there is the potential to increase rental income by leasing the vacant units, making this an attractive opportunity for those seeking to maximize their investment return. Currently, the property boasts 4 residential units along with the potential to expand to a second story for additional residential space. The property's strategic location and the area\'s ongoing development make this an enticing proposition for those looking to capitalize on the growth potential of Rio Grande. Don\'t miss out on this rare chance to acquire a substantial commercial property!