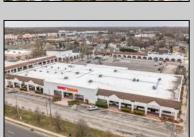

## **COMMENTS**

Welcome to "The Village Shoppes!" a rare opportunity to own a prime piece of commercial real estate in the up and coming area of Rio Grande. This expansive property spans 5 acres and features a total lot size of 18,526 square feet, offering a wide variety of commercial units spread throughout 3 buildings. With over 30+ commercial units this property presents a multitude of possibilities for the savvy investor. The property offers a diverse array of commercial unit sizes, all occupied by great, long-term tenants. Additionally, there is the potential to increase rental income by leasing the vacant units, making this an attractive opportunity for those seeking to maximize their investment return. Currently, the property boasts 4 residential units along with the potential to expand to a second story for additional residential space. The property's strategic location and the area\'s ongoing development make this an enticing proposition for those looking to capitalize on the growth potential of Rio Grande. Don\'t miss out on this rare chance to acquire a substantial commercial property!