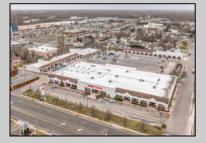

## **COMMENTS**

Welcome to "The Village Shoppes!" a rare opportunity to own a prime piece of commercial real estate in the up and coming area of Rio Grande. This expansive property spans 5 acres and features a total lot size of 18,526 square feet, offering a wide variety of commercial units spread throughout 3 buildings. With over 30+ commercial units this property presents a multitude of possibilities for the savvy investor. The property offers a diverse array of commercial unit sizes, all occupied by great, long-term tenants. Additionally, there is the potential to increase rental income by leasing the vacant units, making this an attractive opportunity for those seeking to maximize their investment return. Currently, the property boasts 4 residential units along with the potential to expand to a second story for additional residential space. The property's strategic location and the area\'s ongoing development make this an enticing proposition for those looking to capitalize on the growth potential of Rio Grande. Don\'t miss out on this rare chance to acquire a substantial commercial property!