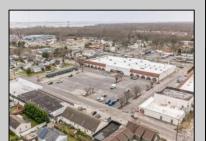

## **COMMENTS**

Welcome to "The Village Shoppes!" a rare opportunity to own a prime piece of commercial real estate in the up and coming area of Rio Grande. This expansive property spans 5 acres and features a total lot size of 18,526 square feet, offering a wide variety of commercial units spread throughout 3 buildings. With over 30+ commercial units this property presents a multitude of possibilities for the savvy investor. The property offers a diverse array of commercial unit sizes, all occupied by great, long-term tenants. Additionally, there is the potential to increase rental income by leasing the vacant units, making this an attractive opportunity for those seeking to maximize their investment return. Currently, the property boasts 4 residential units along with the potential to expand to a second story for additional residential space. The property's strategic location and the area\'s ongoing development make this an enticing proposition for those looking to capitalize on the growth potential of Rio Grande. Don\'t miss out on this rare chance to acquire a substantial commercial property!