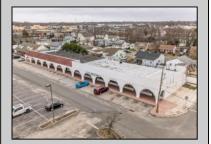

## **COMMENTS**

Welcome to "The Village Shoppes!" a rare opportunity to own a prime piece of commercial real estate in the up and coming area of Rio Grande. This expansive property spans 5 acres and features a total lot size of 18,526 square feet, offering a wide variety of commercial units spread throughout 3 buildings. With over 30+ commercial units this property presents a multitude of possibilities for the savvy investor. The property offers a diverse array of commercial unit sizes, all occupied by great, long-term tenants. Additionally, there is the potential to increase rental income by leasing the vacant units, making this an attractive opportunity for those seeking to maximize their investment return. Currently, the property boasts 4 residential units along with the potential to expand to a second story for additional residential space. The property's strategic location and the area\'s ongoing development make this an enticing proposition for those looking to capitalize on the growth potential of Rio Grande. Don\'t miss out on this rare chance to acquire a substantial commercial property!