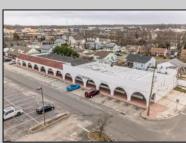

## COMMENTS

Welcome to "The Village Shoppes!" a rare opportunity to own a prime piece of commercial real estate in the up and coming area of Rio Grande. This expansive property spans 5 acres and features a total lot size of 18,526 square feet, offering a wide variety of commercial units spread throughout 3 buildings. With over 30+ commercial units this property presents a multitude of possibilities for the savvy investor. The property offers a diverse array of commercial unit sizes, all occupied by great, long-term tenants. Additionally, there is the potential to increase rental income by leasing the vacant units, making this an attractive opportunity for those seeking to maximize their investment return. Currently, the property boasts 4 residential units along with the potential to expand to a second story for additional residential space. The property's strategic location and the area's ongoing development make this an enticing proposition for those looking to capitalize on the growth potential of Rio Grande. Don't miss out on this rare chance to acquire a substantial commercial property!