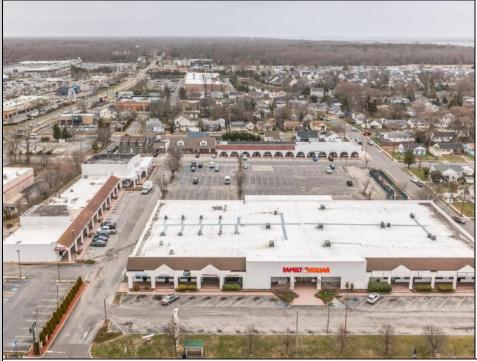

## COMMENTS

Welcome to "The Village Shoppes!" a rare opportunity to own a prime piece of commercial real estate in the up and coming area of Rio Grande. This expansive property spans 5 acres and features a total lot size of 18,526 square feet, offering a wide variety of commercial units spread throughout 3 buildings. With over 30+ commercial units this property presents a multitude of possibilities for the savvy investor. The property offers a diverse array of commercial unit sizes, all occupied by great, long-term tenants. Additionally, there is the potential to increase rental income by leasing the vacant units, making this an attractive opportunity for those seeking to maximize their investment return. Currently, the property boasts 4 residential units along with the potential to expand to a second story for additional residential space. The property's strategic location and the area's ongoing development make this an enticing proposition for those looking to capitalize on the growth potential of Rio Grande. Don't miss out on this rare chance to acquire a substantial commercial property!