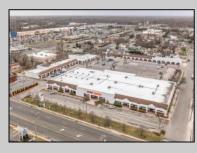

## COMMENTS

Welcome to "The Village Shoppes!" a rare opportunity to own a prime piece of commercial real estate in the up and coming area of Rio Grande. This expansive property spans 5 acres and features a total lot size of 18,526 square feet, offering a wide variety of commercial units spread throughout 3 buildings. With over 30+ commercial units this property presents a multitude of possibilities for the savvy investor. The property offers a diverse array of commercial unit sizes, all occupied by great, long-term tenants. Additionally, there is the potential to increase rental income by leasing the vacant units, making this an attractive opportunity for those seeking to maximize their investment return. Currently, the property boasts 4 residential units along with the potential to expand to a second story for additional residential space. The property's strategic location and the area's ongoing development make this an enticing proposition for those looking to capitalize on the growth potential of Rio Grande. Don't miss out on this rare chance to acquire a substantial commercial property!