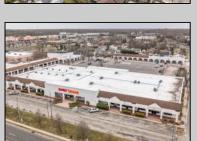

## **COMMENTS**

Welcome to "The Village Shoppes!" a rare opportunity to own a prime piece of commercial real estate in the up and coming area of Rio Grande. This expansive property spans 5 acres and features a total lot size of 18,526 square feet, offering a wide variety of commercial units spread throughout 3 buildings. With over 30+ commercial units this property presents a multitude of possibilities for the savvy investor. The property offers a diverse array of commercial unit sizes, all occupied by great, long-term tenants. Additionally, there is the potential to increase rental income by leasing the vacant units, making this an attractive opportunity for those seeking to maximize their investment return. Currently, the property boasts 4 residential units along with the potential to expand to a second story for additional residential space. The property's strategic location and the area\'s ongoing development make this an enticing proposition for those looking to capitalize on the growth potential of Rio Grande. Don\'t miss out on this rare chance to acquire a substantial commercial property!