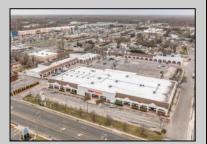

## **COMMENTS**

Welcome to "The Village Shoppes!" a rare opportunity to own a prime piece of commercial real estate in the up and coming area of Rio Grande. This expansive property spans 5 acres and features a total lot size of 18,526 square feet, offering a wide variety of commercial units spread throughout 3 buildings. With over 30+ commercial units this property presents a multitude of possibilities for the savvy investor. The property offers a diverse array of commercial unit sizes, all occupied by great, long-term tenants. Additionally, there is the potential to increase rental income by leasing the vacant units, making this an attractive opportunity for those seeking to maximize their investment return. Currently, the property boasts 4 residential units along with the potential to expand to a second story for additional residential space. The property's strategic location and the area\'s ongoing development make this an enticing proposition for those looking to capitalize on the growth potential of Rio Grande. Don\'t miss out on this rare chance to acquire a substantial commercial property!