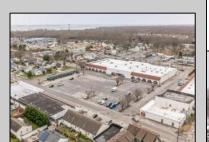

## **COMMENTS**

Welcome to "The Village Shoppes!" a rare opportunity to own a prime piece of commercial real estate in the up and coming area of Rio Grande. This expansive property spans 5 acres and features a total lot size of 18,526 square feet, offering a wide variety of commercial units spread throughout 3 buildings. With over 30+ commercial units this property presents a multitude of possibilities for the savvy investor. The property offers a diverse array of commercial unit sizes, all occupied by great, long-term tenants. Additionally, there is the potential to increase rental income by leasing the vacant units, making this an attractive opportunity for those seeking to maximize their investment return. Currently, the property boasts 4 residential units along with the potential to expand to a second story for additional residential space. The property's strategic location and the area\'s ongoing development make this an enticing proposition for those looking to capitalize on the growth potential of Rio Grande. Don\'t miss out on this rare chance to acquire a substantial commercial property!