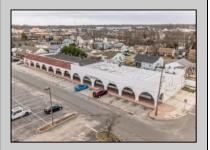

## **COMMENTS**

Welcome to "The Village Shoppes!" a rare opportunity to own a prime piece of commercial real estate in the up and coming area of Rio Grande. This expansive property spans 5 acres and features a total lot size of 18,526 square feet, offering a wide variety of commercial units spread throughout 3 buildings. With over 30+ commercial units this property presents a multitude of possibilities for the savvy investor. The property offers a diverse array of commercial unit sizes, all occupied by great, long-term tenants. Additionally, there is the potential to increase rental income by leasing the vacant units, making this an attractive opportunity for those seeking to maximize their investment return. Currently, the property boasts 4 residential units along with the potential to expand to a second story for additional residential space. The property's strategic location and the area\'s ongoing development make this an enticing proposition for those looking to capitalize on the growth potential of Rio Grande. Don\'t miss out on this rare chance to acquire a substantial commercial property!