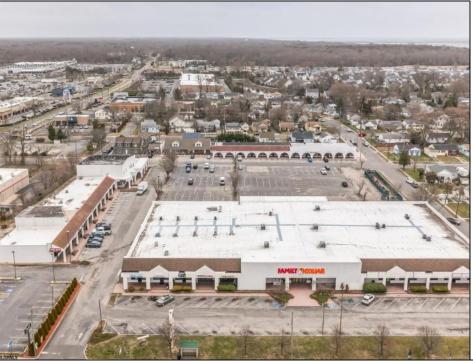

## **COMMENTS**

Welcome to "The Village Shoppes!" a rare opportunity to own a prime piece of commercial real estate in the up and coming area of Rio Grande. This expansive property spans 5 acres and features a total lot size of 18,526 square feet, offering a wide variety of commercial units spread throughout 3 buildings. With over 30+ commercial units this property presents a multitude of possibilities for the savvy investor. The property offers a diverse array of commercial unit sizes, all occupied by great, long-term tenants. Additionally, there is the potential to increase rental income by leasing the vacant units, making this an attractive opportunity for those seeking to maximize their investment return. Currently, the property boasts 4 residential units along with the potential to expand to a second story for additional residential space. The property's strategic location and the area\'s ongoing development make this an enticing proposition for those looking to capitalize on the growth potential of Rio Grande. Don\'t miss out on this rare chance to acquire a substantial commercial property!