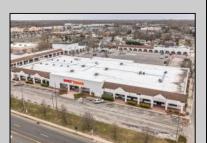

## **COMMENTS**

Welcome to "The Village Shoppes!" a rare opportunity to own a prime piece of commercial real estate in the up and coming area of Rio Grande. This expansive property spans 5 acres and features a total lot size of 18,526 square feet, offering a wide variety of commercial units spread throughout 3 buildings. With over 30+ commercial units this property presents a multitude of possibilities for the savvy investor. The property offers a diverse array of commercial unit sizes, all occupied by great, long-term tenants. Additionally, there is the potential to increase rental income by leasing the vacant units, making this an attractive opportunity for those seeking to maximize their investment return. Currently, the property boasts 4 residential units along with the potential to expand to a second story for additional residential space. The property's strategic location and the area\'s ongoing development make this an enticing proposition for those looking to capitalize on the growth potential of Rio Grande. Don\'t miss out on this rare chance to acquire a substantial commercial property!