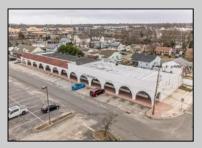

## **COMMENTS**

Welcome to "The Village Shoppes!" a rare opportunity to own a prime piece of commercial real estate in the up and coming area of Rio Grande. This expansive property spans 5 acres and features a total lot size of 18,526 square feet, offering a wide variety of commercial units spread throughout 3 buildings. With over 30+ commercial units this property presents a multitude of possibilities for the savvy investor. The property offers a diverse array of commercial unit sizes, all occupied by great, long-term tenants. Additionally, there is the potential to increase rental income by leasing the vacant units, making this an attractive opportunity for those seeking to maximize their investment return. Currently, the property boasts 4 residential units along with the potential to expand to a second story for additional residential space. The property's strategic location and the area\'s ongoing development make this an enticing proposition for those looking to capitalize on the growth potential of Rio Grande. Don\'t miss out on this rare chance to acquire a substantial commercial property!