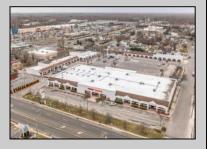

## **COMMENTS**

Welcome to "The Village Shoppes!" a rare opportunity to own a prime piece of commercial real estate in the up and coming area of Rio Grande. This expansive property spans 5 acres and features a total lot size of 18,526 square feet, offering a wide variety of commercial units spread throughout 3 buildings. With over 30+ commercial units this property presents a multitude of possibilities for the savvy investor. The property offers a diverse array of commercial unit sizes, all occupied by great, long-term tenants. Additionally, there is the potential to increase rental income by leasing the vacant units, making this an attractive opportunity for those seeking to maximize their investment return. Currently, the property boasts 4 residential units along with the potential to expand to a second story for additional residential space. The property's strategic location and the area\'s ongoing development make this an enticing proposition for those looking to capitalize on the growth potential of Rio Grande. Don\'t miss out on this rare chance to acquire a substantial commercial property!