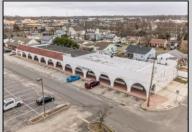

## **COMMENTS**

Welcome to "The Village Shoppes!" a rare opportunity to own a prime piece of commercial real estate in the up and coming area of Rio Grande. This expansive property spans 5 acres and features a total lot size of 18,526 square feet, offering a wide variety of commercial units spread throughout 3 buildings. With over 30+ commercial units this property presents a multitude of possibilities for the savvy investor. The property offers a diverse array of commercial unit sizes, all occupied by great, long-term tenants. Additionally, there is the potential to increase rental income by leasing the vacant units, making this an attractive opportunity for those seeking to maximize their investment return. Currently, the property boasts 4 residential units along with the potential to expand to a second story for additional residential space. The property's strategic location and the area\'s ongoing development make this an enticing proposition for those looking to capitalize on the growth potential of Rio Grande. Don\'t miss out on this rare chance to acquire a substantial commercial property!