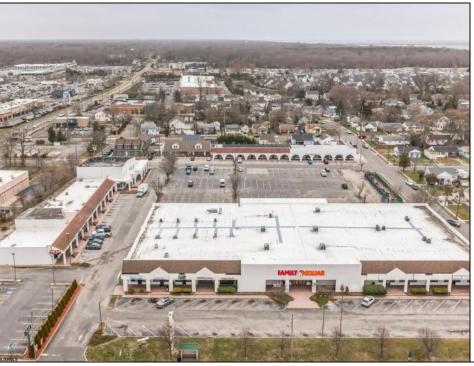

## **COMMENTS**

Welcome to "The Village Shoppes!" a rare opportunity to own a prime piece of commercial real estate in the up and coming area of Rio Grande. This expansive property spans 5 acres and features a total lot size of 18,526 square feet, offering a wide variety of commercial units spread throughout 3 buildings. With over 30+ commercial units this property presents a multitude of possibilities for the savvy investor. The property offers a diverse array of commercial unit sizes, all occupied by great, long-term tenants. Additionally, there is the potential to increase rental income by leasing the vacant units, making this an attractive opportunity for those seeking to maximize their investment return. Currently, the property boasts 4 residential units along with the potential to expand to a second story for additional residential space. The property's strategic location and the area\'s ongoing development make this an enticing proposition for those looking to capitalize on the growth potential of Rio Grande. Don\'t miss out on this rare chance to acquire a substantial commercial property!