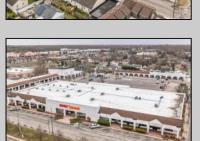

## **COMMENTS**

Welcome to "The Village Shoppes!" a rare opportunity to own a prime piece of commercial real estate in the up and coming area of Rio Grande. This expansive property spans 5 acres and features a total lot size of 18,526 square feet, offering a wide variety of commercial units spread throughout 3 buildings. With over 30+ commercial units this property presents a multitude of possibilities for the savvy investor. The property offers a diverse array of commercial unit sizes, all occupied by great, long-term tenants. Additionally, there is the potential to increase rental income by leasing the vacant units, making this an attractive opportunity for those seeking to maximize their investment return. Currently, the property boasts 4 residential units along with the potential to expand to a second story for additional residential space. The property's strategic location and the area\'s ongoing development make this an enticing proposition for those looking to capitalize on the growth potential of Rio Grande. Don\'t miss out on this rare chance to acquire a substantial commercial property!