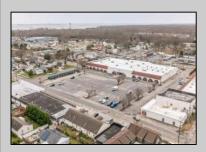

## COMMENTS

Welcome to "The Village Shoppes!" a rare opportunity to own a prime piece of commercial real estate in the up and coming area of Rio Grande. This expansive property spans 5 acres and features a total lot size of 18,526 square feet, offering a wide variety of commercial units spread throughout 3 buildings. With over 30+ commercial units this property presents a multitude of possibilities for the savvy investor. The property offers a diverse array of commercial unit sizes, all occupied by great, long-term tenants. Additionally, there is the potential to increase rental income by leasing the vacant units, making this an attractive opportunity for those seeking to maximize their investment return. Currently, the property boasts 4 residential units along with the potential to expand to a second story for additional residential space. The property's strategic location and the area's ongoing development make this an enticing proposition for those looking to capitalize on the growth potential of Rio Grande. Don't miss out on this rare chance to acquire a substantial commercial property!