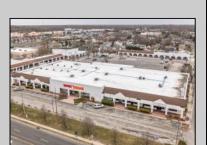

## **COMMENTS**

Welcome to "The Village Shoppes!" a rare opportunity to own a prime piece of commercial real estate in the up and coming area of Rio Grande. This expansive property spans 5 acres and features a total lot size of 18,526 square feet, offering a wide variety of commercial units spread throughout 3 buildings. With over 30+ commercial units this property presents a multitude of possibilities for the savvy investor. The property offers a diverse array of commercial unit sizes, all occupied by great, long-term tenants. Additionally, there is the potential to increase rental income by leasing the vacant units, making this an attractive opportunity for those seeking to maximize their investment return. Currently, the property boasts 4 residential units along with the potential to expand to a second story for additional residential space. The property's strategic location and the area\'s ongoing development make this an enticing proposition for those looking to capitalize on the growth potential of Rio Grande. Don\'t miss out on this rare chance to acquire a substantial commercial property!