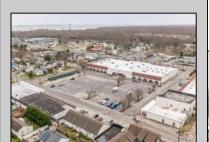

## **COMMENTS**

Welcome to "The Village Shoppes!" a rare opportunity to own a prime piece of commercial real estate in the up and coming area of Rio Grande. This expansive property spans 5 acres and features a total lot size of 18,526 square feet, offering a wide variety of commercial units spread throughout 3 buildings. With over 30+ commercial units this property presents a multitude of possibilities for the savvy investor. The property offers a diverse array of commercial unit sizes, all occupied by great, long-term tenants. Additionally, there is the potential to increase rental income by leasing the vacant units, making this an attractive opportunity for those seeking to maximize their investment return. Currently, the property boasts 4 residential units along with the potential to expand to a second story for additional residential space. The property's strategic location and the area\'s ongoing development make this an enticing proposition for those looking to capitalize on the growth potential of Rio Grande. Don\'t miss out on this rare chance to acquire a substantial commercial property!