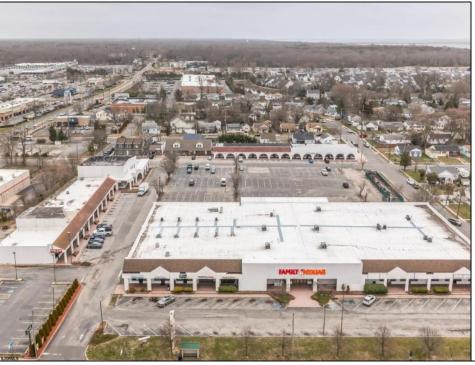

## **COMMENTS**

Welcome to "The Village Shoppes!" a rare opportunity to own a prime piece of commercial real estate in the up and coming area of Rio Grande. This expansive property spans 5 acres and features a total lot size of 18,526 square feet, offering a wide variety of commercial units spread throughout 3 buildings. With over 30+ commercial units this property presents a multitude of possibilities for the savvy investor. The property offers a diverse array of commercial unit sizes, all occupied by great, long-term tenants. Additionally, there is the potential to increase rental income by leasing the vacant units, making this an attractive opportunity for those seeking to maximize their investment return. Currently, the property boasts 4 residential units along with the potential to expand to a second story for additional residential space. The property's strategic location and the area\'s ongoing development make this an enticing proposition for those looking to capitalize on the growth potential of Rio Grande. Don\'t miss out on this rare chance to acquire a substantial commercial property!