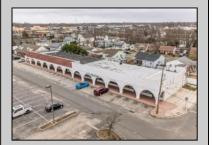

## **COMMENTS**

Welcome to "The Village Shoppes!" a rare opportunity to own a prime piece of commercial real estate in the up and coming area of Rio Grande. This expansive property spans 5 acres and features a total lot size of 18,526 square feet, offering a wide variety of commercial units spread throughout 3 buildings. With over 30+ commercial units this property presents a multitude of possibilities for the savvy investor. The property offers a diverse array of commercial unit sizes, all occupied by great, long-term tenants. Additionally, there is the potential to increase rental income by leasing the vacant units, making this an attractive opportunity for those seeking to maximize their investment return. Currently, the property boasts 4 residential units along with the potential to expand to a second story for additional residential space. The property's strategic location and the area\'s ongoing development make this an enticing proposition for those looking to capitalize on the growth potential of Rio Grande. Don\'t miss out on this rare chance to acquire a substantial commercial property!