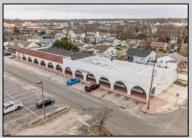

## **COMMENTS**

Welcome to "The Village Shoppes!" a rare opportunity to own a prime piece of commercial real estate in the up and coming area of Rio Grande. This expansive property spans 5 acres and features a total lot size of 18,526 square feet, offering a wide variety of commercial units spread throughout 3 buildings. With over 30+ commercial units this property presents a multitude of possibilities for the savvy investor. The property offers a diverse array of commercial unit sizes, all occupied by great, long-term tenants. Additionally, there is the potential to increase rental income by leasing the vacant units, making this an attractive opportunity for those seeking to maximize their investment return. Currently, the property boasts 4 residential units along with the potential to expand to a second story for additional residential space. The property's strategic location and the area\'s ongoing development make this an enticing proposition for those looking to capitalize on the growth potential of Rio Grande. Don\'t miss out on this rare chance to acquire a substantial commercial property!