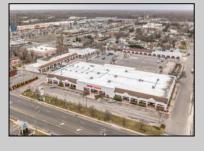

## **COMMENTS**

Welcome to "The Village Shoppes!" a rare opportunity to own a prime piece of commercial real estate in the up and coming area of Rio Grande. This expansive property spans 5 acres and features a total lot size of 18,526 square feet, offering a wide variety of commercial units spread throughout 3 buildings. With over 30+ commercial units this property presents a multitude of possibilities for the savvy investor. The property offers a diverse array of commercial unit sizes, all occupied by great, long-term tenants. Additionally, there is the potential to increase rental income by leasing the vacant units, making this an attractive opportunity for those seeking to maximize their investment return. Currently, the property boasts 4 residential units along with the potential to expand to a second story for additional residential space. The property's strategic location and the area\'s ongoing development make this an enticing proposition for those looking to capitalize on the growth potential of Rio Grande. Don\'t miss out on this rare chance to acquire a substantial commercial property!