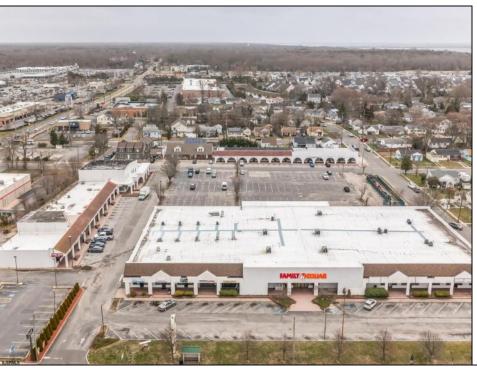

## **COMMENTS**

Welcome to "The Village Shoppes!" a rare opportunity to own a prime piece of commercial real estate in the up and coming area of Rio Grande. This expansive property spans 5 acres and features a total lot size of 18,526 square feet, offering a wide variety of commercial units spread throughout 3 buildings. With over 30+ commercial units this property presents a multitude of possibilities for the savvy investor. The property offers a diverse array of commercial unit sizes, all occupied by great, long-term tenants. Additionally, there is the potential to increase rental income by leasing the vacant units, making this an attractive opportunity for those seeking to maximize their investment return. Currently, the property boasts 4 residential units along with the potential to expand to a second story for additional residential space. The property's strategic location and the area\'s ongoing development make this an enticing proposition for those looking to capitalize on the growth potential of Rio Grande. Don\'t miss out on this rare chance to acquire a substantial commercial property!