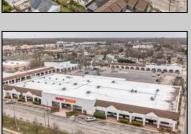

## **COMMENTS**

Welcome to "The Village Shoppes!" a rare opportunity to own a prime piece of commercial real estate in the up and coming area of Rio Grande. This expansive property spans 5 acres and features a total lot size of 18,526 square feet, offering a wide variety of commercial units spread throughout 3 buildings. With over 30+ commercial units this property presents a multitude of possibilities for the savvy investor. The property offers a diverse array of commercial unit sizes, all occupied by great, long-term tenants. Additionally, there is the potential to increase rental income by leasing the vacant units, making this an attractive opportunity for those seeking to maximize their investment return. Currently, the property boasts 4 residential units along with the potential to expand to a second story for additional residential space. The property's strategic location and the area\'s ongoing development make this an enticing proposition for those looking to capitalize on the growth potential of Rio Grande. Don\'t miss out on this rare chance to acquire a substantial commercial property!