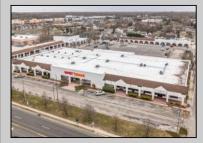

## COMMENTS

Welcome to "The Village Shoppes!" a rare opportunity to own a prime piece of commercial real estate in the up and coming area of Rio Grande. This expansive property spans 5 acres and features a total lot size of 18,526 square feet, offering a wide variety of commercial units spread throughout 3 buildings. With over 30+ commercial units this property presents a multitude of possibilities for the savvy investor. The property offers a diverse array of commercial unit sizes, all occupied by great, long-term tenants. Additionally, there is the potential to increase rental income by leasing the vacant units, making this an attractive opportunity for those seeking to maximize their investment return. Currently, the property boasts 4 residential units along with the potential to expand to a second story for additional residential space. The property's strategic location and the area's ongoing development make this an enticing proposition for those looking to capitalize on the growth potential of Rio Grande. Don't miss out on this rare chance to acquire a substantial commercial property!