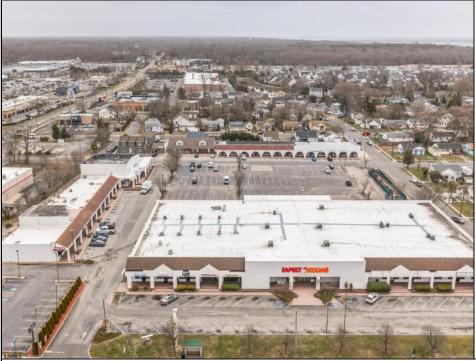

## COMMENTS

Welcome to "The Village Shoppes!" a rare opportunity to own a prime piece of commercial real estate in the up and coming area of Rio Grande. This expansive property spans 5 acres and features a total lot size of 18,526 square feet, offering a wide variety of commercial units spread throughout 3 buildings. With over 30+ commercial units this property presents a multitude of possibilities for the savvy investor. The property offers a diverse array of commercial unit sizes, all occupied by great, long-term tenants. Additionally, there is the potential to increase rental income by leasing the vacant units, making this an attractive opportunity for those seeking to maximize their investment return. Currently, the property boasts 4 residential units along with the potential to expand to a second story for additional residential space. The property's strategic location and the area's ongoing development make this an enticing proposition for those looking to capitalize on the growth potential of Rio Grande. Don't miss out on this rare chance to acquire a substantial commercial property!