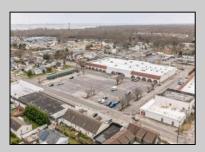

## COMMENTS

Welcome to "The Village Shoppes!" a rare opportunity to own a prime piece of commercial real estate in the up and coming area of Rio Grande. This expansive property spans 5 acres and features a total lot size of 18,526 square feet, offering a wide variety of commercial units spread throughout 3 buildings. With over 30+ commercial units this property presents a multitude of possibilities for the savvy investor. The property offers a diverse array of commercial unit sizes, all occupied by great, long-term tenants. Additionally, there is the potential to increase rental income by leasing the vacant units, making this an attractive opportunity for those seeking to maximize their investment return. Currently, the property boasts 4 residential units along with the potential to expand to a second story for additional residential space. The property's strategic location and the area's ongoing development make this an enticing proposition for those looking to capitalize on the growth potential of Rio Grande. Don't miss out on this rare chance to acquire a substantial commercial property!