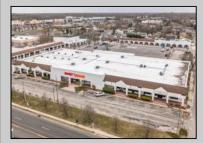

## COMMENTS

Welcome to "The Village Shoppes!" a rare opportunity to own a prime piece of commercial real estate in the up and coming area of Rio Grande. This expansive property spans 5 acres and features a total lot size of 18,526 square feet, offering a wide variety of commercial units spread throughout 3 buildings. With over 30+ commercial units this property presents a multitude of possibilities for the savvy investor. The property offers a diverse array of commercial unit sizes, all occupied by great, long-term tenants. Additionally, there is the potential to increase rental income by leasing the vacant units, making this an attractive opportunity for those seeking to maximize their investment return. Currently, the property boasts 4 residential units along with the potential to expand to a second story for additional residential space. The property's strategic location and the area's ongoing development make this an enticing proposition for those looking to capitalize on the growth potential of Rio Grande. Don't miss out on this rare chance to acquire a substantial commercial property!