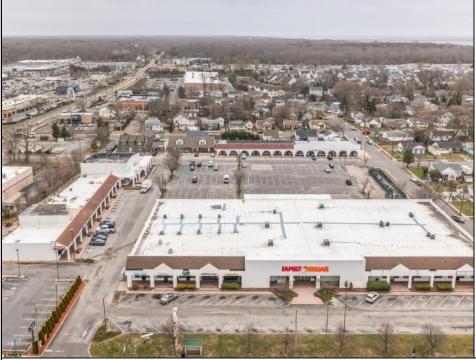

## COMMENTS

Welcome to "The Village Shoppes!" a rare opportunity to own a prime piece of commercial real estate in the up and coming area of Rio Grande. This expansive property spans 5 acres and features a total lot size of 18,526 square feet, offering a wide variety of commercial units spread throughout 3 buildings. With over 30+ commercial units this property presents a multitude of possibilities for the savvy investor. The property offers a diverse array of commercial unit sizes, all occupied by great, long-term tenants. Additionally, there is the potential to increase rental income by leasing the vacant units, making this an attractive opportunity for those seeking to maximize their investment return. Currently, the property boasts 4 residential units along with the potential to expand to a second story for additional residential space. The property's strategic location and the area's ongoing development make this an enticing proposition for those looking to capitalize on the growth potential of Rio Grande. Don't miss out on this rare chance to acquire a substantial commercial property!