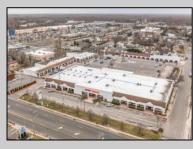

## COMMENTS

Welcome to "The Village Shoppes!" a rare opportunity to own a prime piece of commercial real estate in the up and coming area of Rio Grande. This expansive property spans 5 acres and features a total lot size of 18,526 square feet, offering a wide variety of commercial units spread throughout 3 buildings. With over 30+ commercial units this property presents a multitude of possibilities for the savvy investor. The property offers a diverse array of commercial unit sizes, all occupied by great, long-term tenants. Additionally, there is the potential to increase rental income by leasing the vacant units, making this an attractive opportunity for those seeking to maximize their investment return. Currently, the property boasts 4 residential units along with the potential to expand to a second story for additional residential space. The property's strategic location and the area's ongoing development make this an enticing proposition for those looking to capitalize on the growth potential of Rio Grande. Don't miss out on this rare chance to acquire a substantial commercial property!