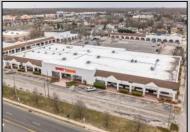

## **COMMENTS**

Welcome to "The Village Shoppes!" a rare opportunity to own a prime piece of commercial real estate in the up and coming area of Rio Grande. This expansive property spans 5 acres and features a total lot size of 18,526 square feet, offering a wide variety of commercial units spread throughout 3 buildings. With over 30+ commercial units this property presents a multitude of possibilities for the savvy investor. The property offers a diverse array of commercial unit sizes, all occupied by great, long-term tenants. Additionally, there is the potential to increase rental income by leasing the vacant units, making this an attractive opportunity for those seeking to maximize their investment return. Currently, the property boasts 4 residential units along with the potential to expand to a second story for additional residential space. The property\'s strategic location and the area\'s ongoing development make this an enticing proposition for those looking to capitalize on the growth potential of Rio Grande. Don\'t miss out on this rare chance to acquire a substantial commercial property!