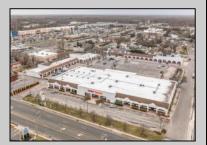

## **COMMENTS**

Welcome to "The Village Shoppes!" a rare opportunity to own a prime piece of commercial real estate in the up and coming area of Rio Grande. This expansive property spans 5 acres and features a total lot size of 18,526 square feet, offering a wide variety of commercial units spread throughout 3 buildings. With over 30+ commercial units this property presents a multitude of possibilities for the savvy investor. The property offers a diverse array of commercial unit sizes, all occupied by great, long-term tenants. Additionally, there is the potential to increase rental income by leasing the vacant units, making this an attractive opportunity for those seeking to maximize their investment return. Currently, the property boasts 4 residential units along with the potential to expand to a second story for additional residential space. The property\'s strategic location and the area\'s ongoing development make this an enticing proposition for those looking to capitalize on the growth potential of Rio Grande. Don\'t miss out on this rare chance to acquire a substantial commercial property!