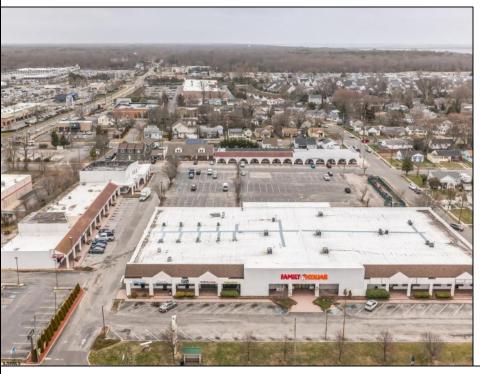

## **COMMENTS**

Welcome to "The Village Shoppes!" a rare opportunity to own a prime piece of commercial real estate in the up and coming area of Rio Grande. This expansive property spans 5 acres and features a total lot size of 18,526 square feet, offering a wide variety of commercial units spread throughout 3 buildings. With over 30+ commercial units this property presents a multitude of possibilities for the savvy investor. The property offers a diverse array of commercial unit sizes, all occupied by great, long-term tenants. Additionally, there is the potential to increase rental income by leasing the vacant units, making this an attractive opportunity for those seeking to maximize their investment return. Currently, the property boasts 4 residential units along with the potential to expand to a second story for additional residential space. The property\'s strategic location and the area\'s ongoing development make this an enticing proposition for those looking to capitalize on the growth potential of Rio Grande. Don\'t miss out on this rare chance to acquire a substantial commercial property!