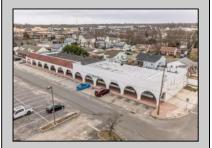

## **COMMENTS**

Welcome to "The Village Shoppes!" a rare opportunity to own a prime piece of commercial real estate in the up and coming area of Rio Grande. This expansive property spans 5 acres and features a total lot size of 18,526 square feet, offering a wide variety of commercial units spread throughout 3 buildings. With over 30+ commercial units this property presents a multitude of possibilities for the savvy investor. The property offers a diverse array of commercial unit sizes, all occupied by great, long-term tenants. Additionally, there is the potential to increase rental income by leasing the vacant units, making this an attractive opportunity for those seeking to maximize their investment return. Currently, the property boasts 4 residential units along with the potential to expand to a second story for additional residential space. The property\'s strategic location and the area\'s ongoing development make this an enticing proposition for those looking to capitalize on the growth potential of Rio Grande. Don\'t miss out on this rare chance to acquire a substantial commercial property!