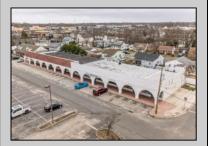

## **COMMENTS**

Welcome to "The Village Shoppes!" a rare opportunity to own a prime piece of commercial real estate in the up and coming area of Rio Grande. This expansive property spans 5 acres and features a total lot size of 18,526 square feet, offering a wide variety of commercial units spread throughout 3 buildings. With over 30+ commercial units this property presents a multitude of possibilities for the savvy investor. The property offers a diverse array of commercial unit sizes, all occupied by great, long-term tenants. Additionally, there is the potential to increase rental income by leasing the vacant units, making this an attractive opportunity for those seeking to maximize their investment return. Currently, the property boasts 4 residential units along with the potential to expand to a second story for additional residential space. The property's strategic location and the area\'s ongoing development make this an enticing proposition for those looking to capitalize on the growth potential of Rio Grande. Don\'t miss out on this rare chance to acquire a substantial commercial property!