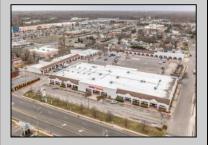

## **COMMENTS**

Welcome to "The Village Shoppes!" a rare opportunity to own a prime piece of commercial real estate in the up and coming area of Rio Grande. This expansive property spans 5 acres and features a total lot size of 18,526 square feet, offering a wide variety of commercial units spread throughout 3 buildings. With over 30+ commercial units this property presents a multitude of possibilities for the savvy investor. The property offers a diverse array of commercial unit sizes, all occupied by great, long-term tenants. Additionally, there is the potential to increase rental income by leasing the vacant units, making this an attractive opportunity for those seeking to maximize their investment return. Currently, the property boasts 4 residential units along with the potential to expand to a second story for additional residential space. The property's strategic location and the area\'s ongoing development make this an enticing proposition for those looking to capitalize on the growth potential of Rio Grande. Don\'t miss out on this rare chance to acquire a substantial commercial property!