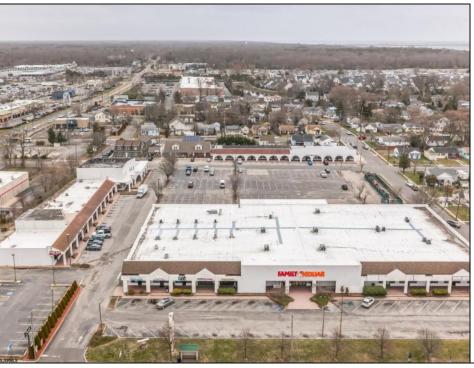

## **COMMENTS**

Welcome to "The Village Shoppes!" a rare opportunity to own a prime piece of commercial real estate in the up and coming area of Rio Grande. This expansive property spans 5 acres and features a total lot size of 18,526 square feet, offering a wide variety of commercial units spread throughout 3 buildings. With over 30+ commercial units this property presents a multitude of possibilities for the savvy investor. The property offers a diverse array of commercial unit sizes, all occupied by great, long-term tenants. Additionally, there is the potential to increase rental income by leasing the vacant units, making this an attractive opportunity for those seeking to maximize their investment return. Currently, the property boasts 4 residential units along with the potential to expand to a second story for additional residential space. The property's strategic location and the area\'s ongoing development make this an enticing proposition for those looking to capitalize on the growth potential of Rio Grande. Don\'t miss out on this rare chance to acquire a substantial commercial property!