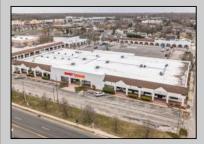

## COMMENTS

Welcome to "The Village Shoppes!" a rare opportunity to own a prime piece of commercial real estate in the up and coming area of Rio Grande. This expansive property spans 5 acres and features a total lot size of 18,526 square feet, offering a wide variety of commercial units spread throughout 3 buildings. With over 30+ commercial units this property presents a multitude of possibilities for the savvy investor. The property offers a diverse array of commercial unit sizes, all occupied by great, long-term tenants. Additionally, there is the potential to increase rental income by leasing the vacant units, making this an attractive opportunity for those seeking to maximize their investment return. Currently, the property boasts 4 residential units along with the potential to expand to a second story for additional residential space. The property's strategic location and the area's ongoing development make this an enticing proposition for those looking to capitalize on the growth potential of Rio Grande. Don't miss out on this rare chance to acquire a substantial commercial property!