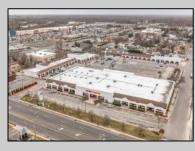

## COMMENTS

Welcome to "The Village Shoppes!" a rare opportunity to own a prime piece of commercial real estate in the up and coming area of Rio Grande. This expansive property spans 5 acres and features a total lot size of 18,526 square feet, offering a wide variety of commercial units spread throughout 3 buildings. With over 30+ commercial units this property presents a multitude of possibilities for the savvy investor. The property offers a diverse array of commercial unit sizes, all occupied by great, long-term tenants. Additionally, there is the potential to increase rental income by leasing the vacant units, making this an attractive opportunity for those seeking to maximize their investment return. Currently, the property boasts 4 residential units along with the potential to expand to a second story for additional residential space. The property's strategic location and the area's ongoing development make this an enticing proposition for those looking to capitalize on the growth potential of Rio Grande. Don't miss out on this rare chance to acquire a substantial commercial property!